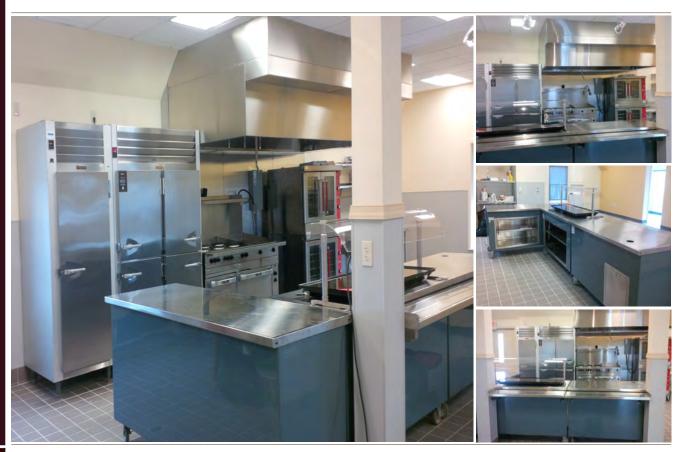

## THE SOLAR HOUSE 327 East Ridgewood Avenue Paramus, NJ 07652

September 2014

at Bergen County Special Services School District

| Architect:                                    | DMR Archite                                | cts                                                                                                                         |                                   | Hasbrouck Heights, NJ |
|-----------------------------------------------|--------------------------------------------|-----------------------------------------------------------------------------------------------------------------------------|-----------------------------------|-----------------------|
| Engineer:                                     | neer: Linwood Engineering Associates, P.A. |                                                                                                                             |                                   | Glen Rock, NJ         |
| Consultant:                                   | Raymond/Raymond Associates                 |                                                                                                                             |                                   | Goshen, NY            |
| Project Type:<br>Student Popu<br>Square Foota | ulation:                                   | Culinary Teaching Kitchen<br>Varies<br>Serving Line SF-<br>Kitchen SF-<br><u>Seating Area SF-</u><br>Total Food Service SF- | 135<br>445<br><u>475</u><br>1,055 |                       |
| Food Service                                  | Cost:                                      | \$52,800.00 (approx.)                                                                                                       |                                   |                       |